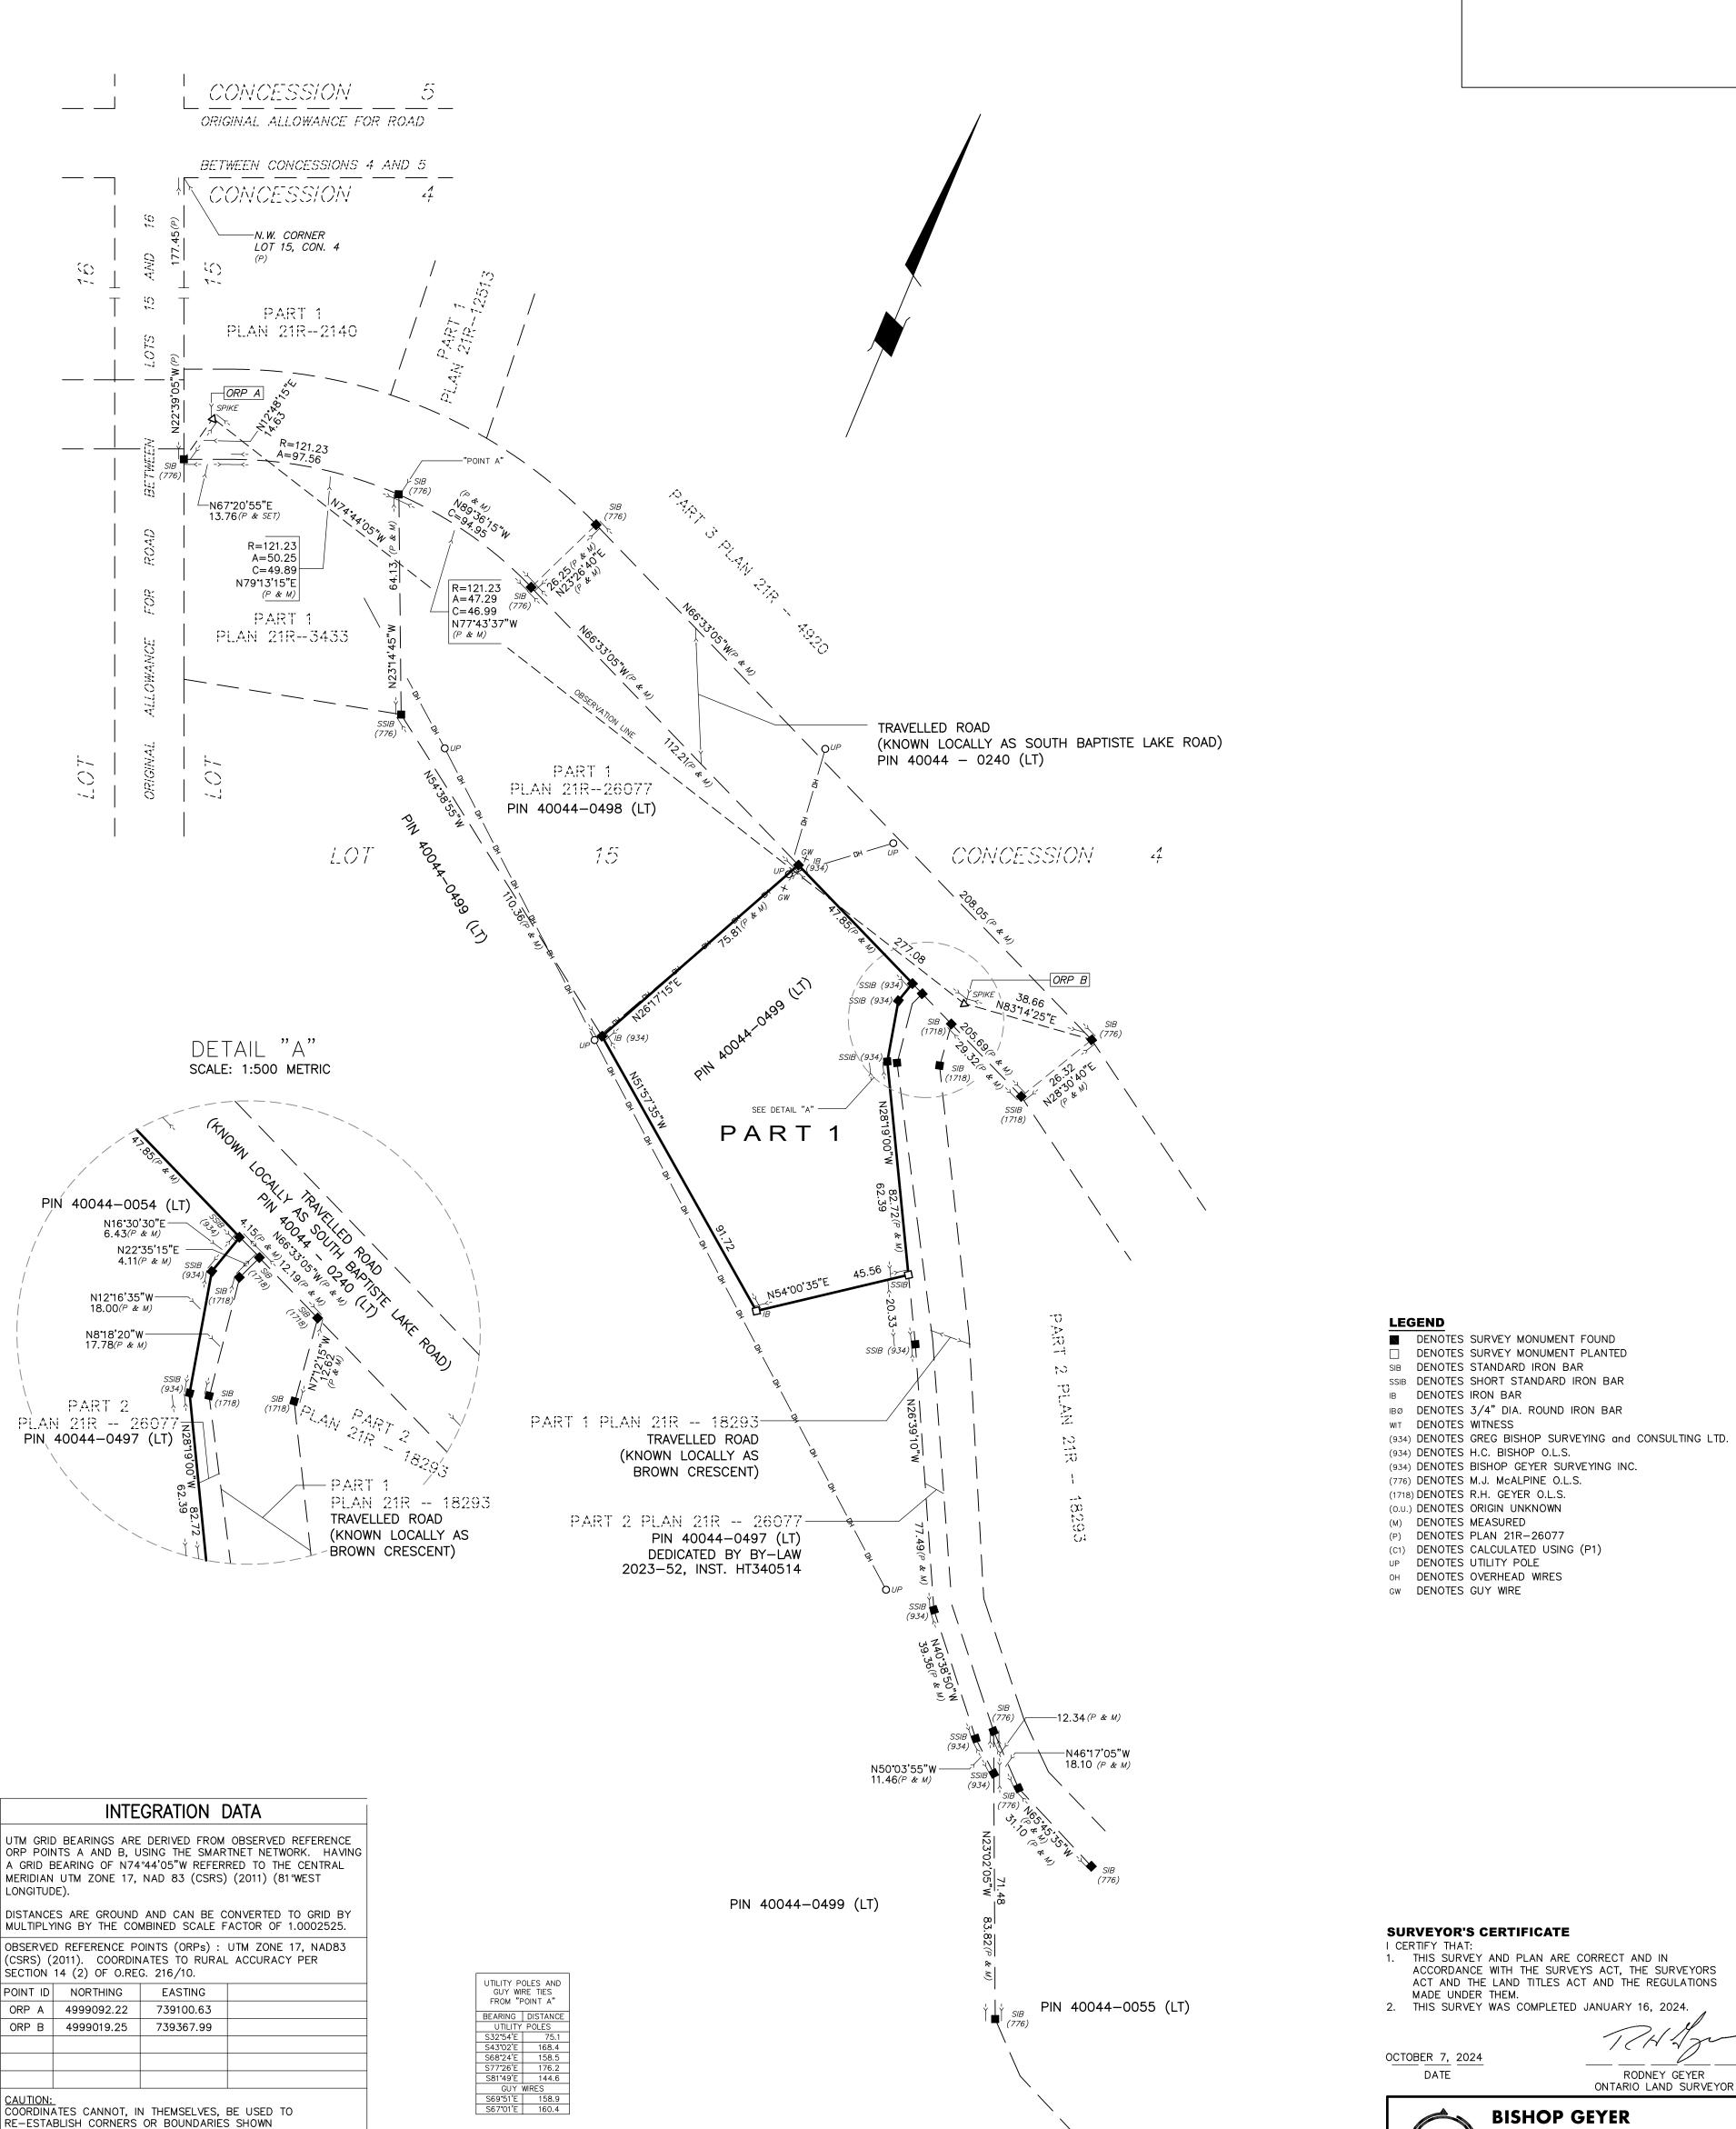

## **PLAN OF SURVEY OF** PART OF LOT 15, CONCESSION 4 **GEOGRAPHIC TOWNSHIP OF HERSCHEL** MUNICIPALITY OF HASTINGS HIGHLANDS **COUNTY OF HASTINGS**

SCALE 1: 1000 METRIC

ON THIS PLAN.

75 METRES

**RODNEY GEYER O.L.S.** 

THE INTENDED PLOT SIZE OF THE PLAN IS 564mm WIDTH BY 763mm HEIGHT WHEN PLOTTED AT A SCALE OF 1:1000.

**SCHEDULE** CON./ R.P. PART LOT AREA PIN PART OF PART OF LOT 15 CONCESSION 4 0.732 Ha. 40044-0499 (LT)

METRIC:

DISTANCES AND COORDINATES ARE IN METRES AND CAN BE CONVERTED TO FEET BY DIVIDING BY 0.3048.

PLAN 21R-26841

Received and deposited

October 15th, 2024 **Judy Toussaint** 

Representative for the Land Registrar for the Land Titles Division of Hastings (No.21)