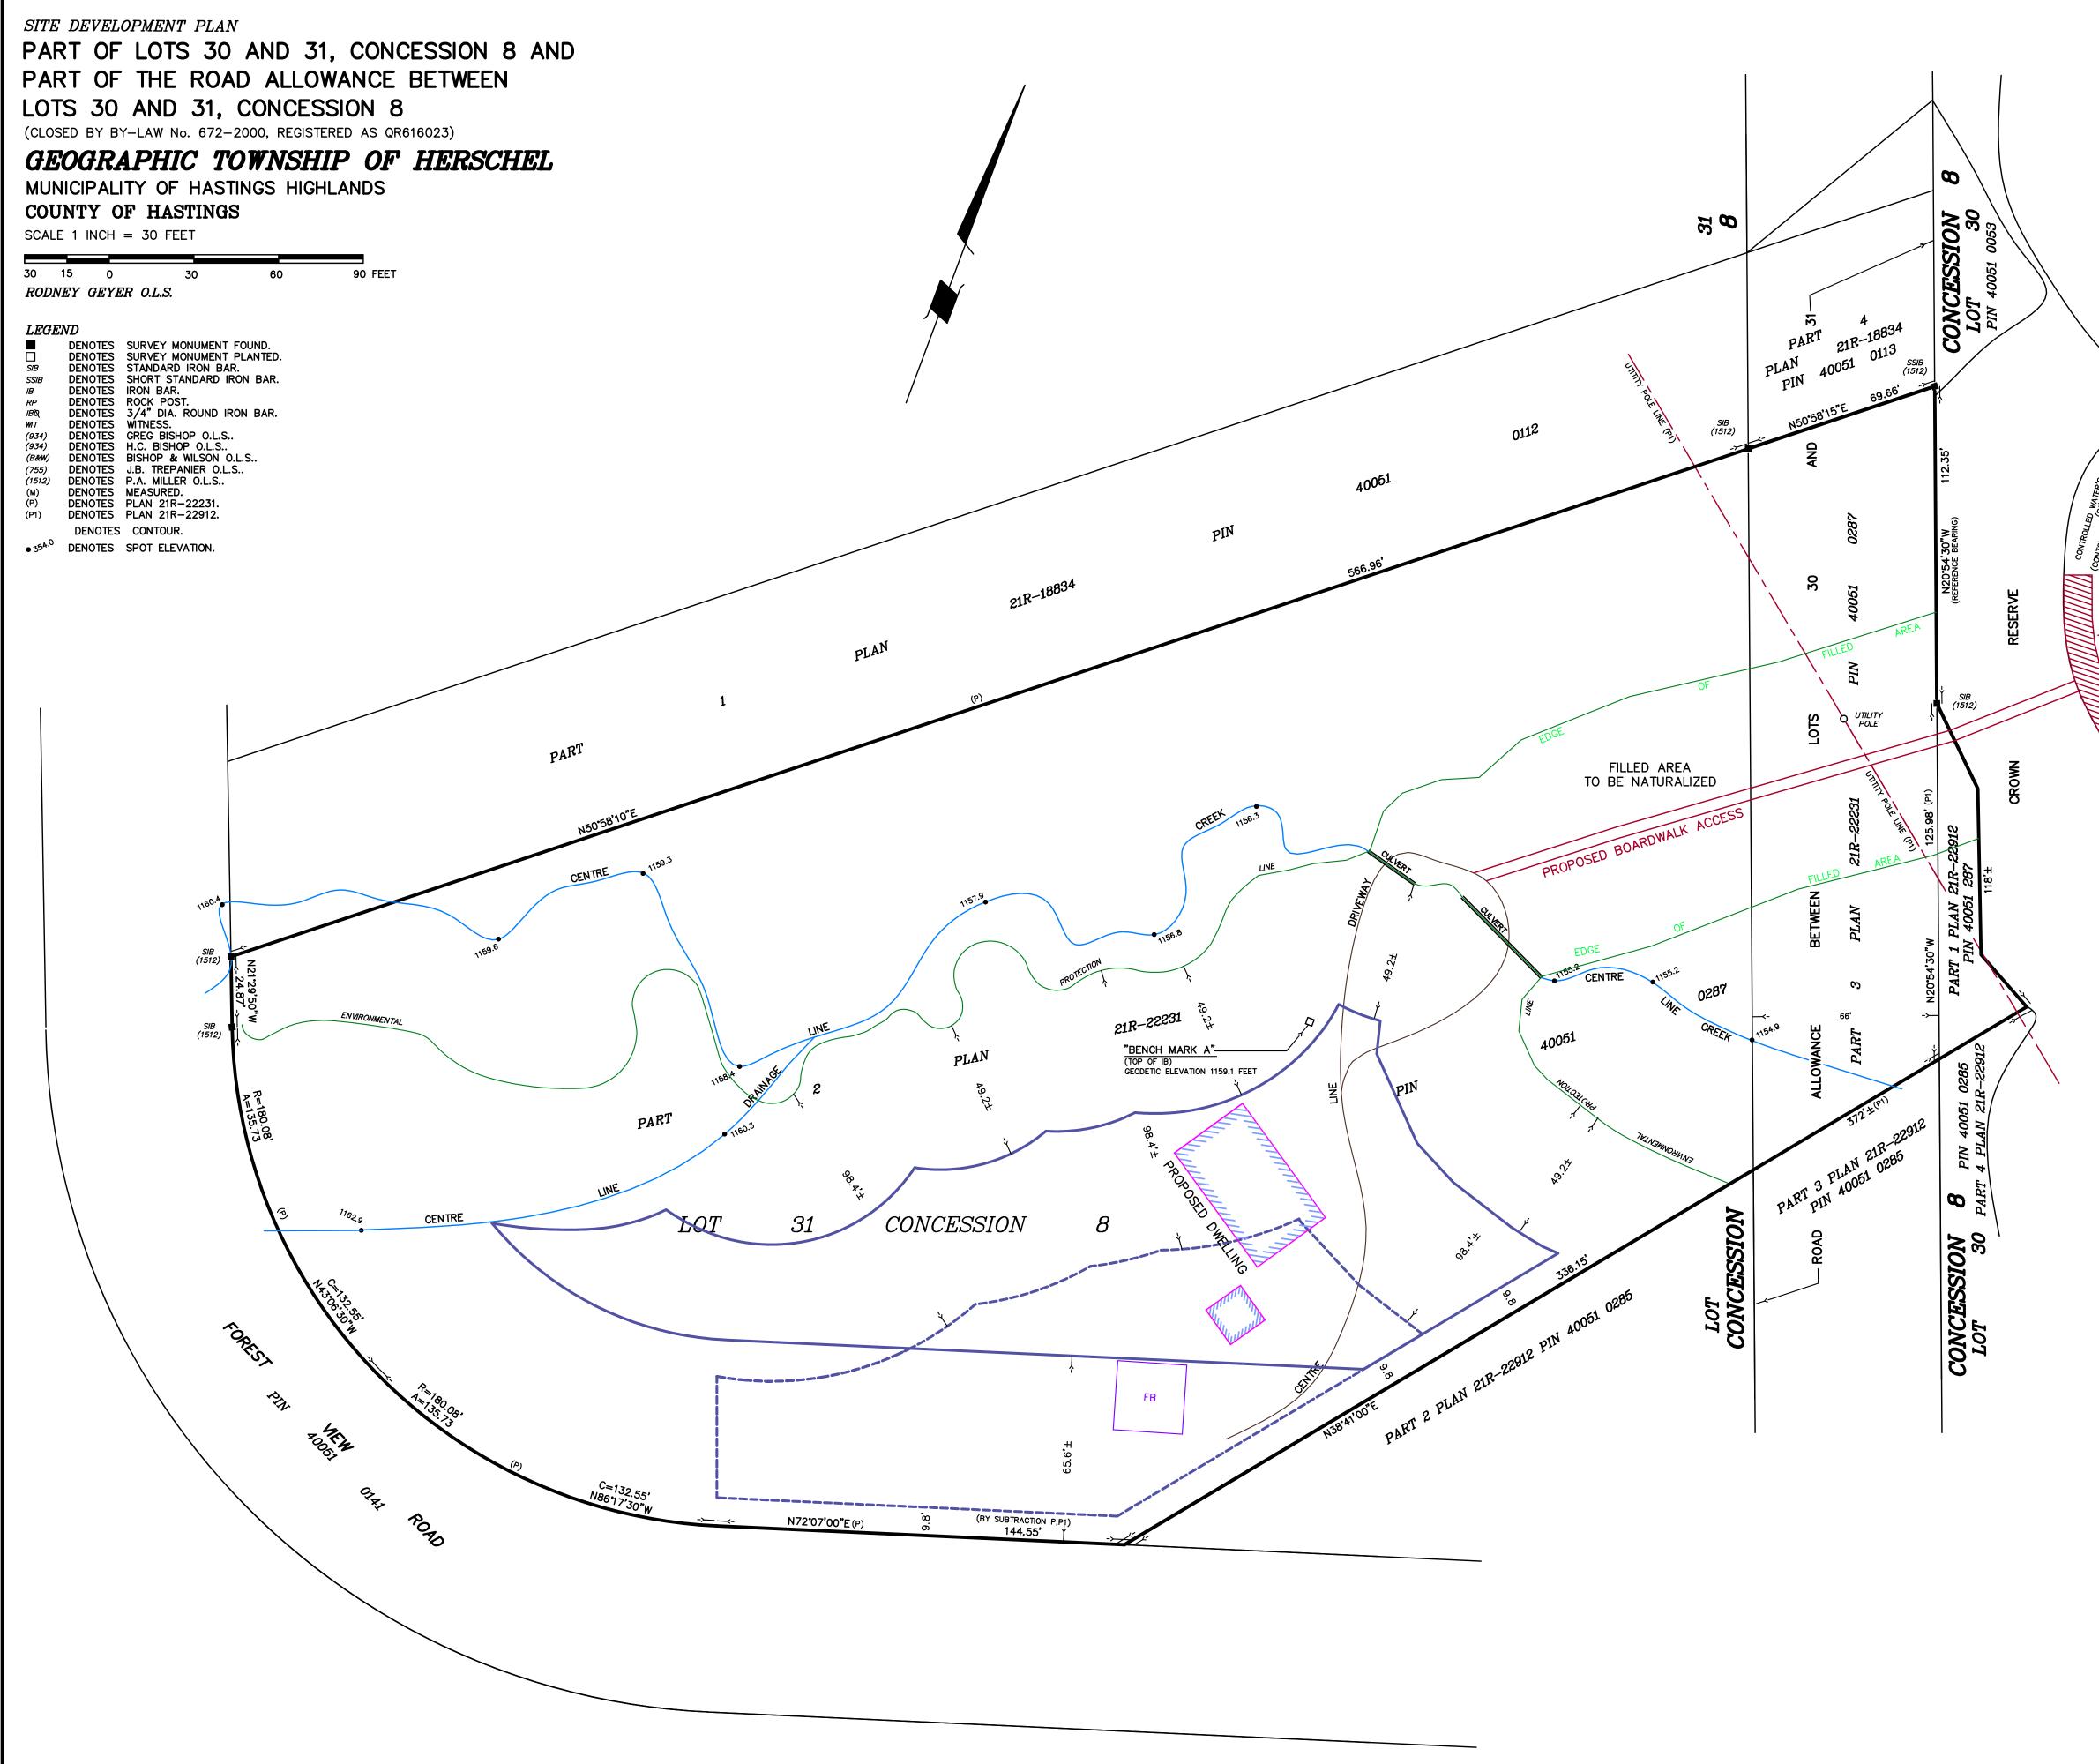

|                                                                                |         |               | <u>IMPERIAL</u> : DISTANCES AND COORDINATES ARE IN FEET<br>AND CAN BE CONVERTED TO METRES BY                                                                                                |
|--------------------------------------------------------------------------------|---------|---------------|---------------------------------------------------------------------------------------------------------------------------------------------------------------------------------------------|
|                                                                                |         |               | AND CAN BE CONVERTED TO METRES BY<br>MULTIPLYING BY 0.3048.                                                                                                                                 |
|                                                                                |         | <u>LEGEND</u> |                                                                                                                                                                                             |
| THEY ROL CONTOUR ELEVATION OF 1153.8)<br>THEY ROL ON TOUR ELEVATION OF 1153.8) |         |               |                                                                                                                                                                                             |
|                                                                                |         | FB            | DENOTES FILTER BED ENVELOPE (55.7 SQ.M.).                                                                                                                                                   |
|                                                                                | BAPT    |               | DENOTES PROPOSED BUILDING SITE (30' X 50').                                                                                                                                                 |
|                                                                                | PTISTE  |               | DENOTES PROPOSED ACCESSORY BUILDING SITE (15' X 15').                                                                                                                                       |
|                                                                                | (CF     | <u></u>       | DENOTES LOW AREA (SEASONALLY WET).                                                                                                                                                          |
|                                                                                | (CROWN) |               | DENOTES 98.43' (30M) SETBACK FROM MAXIMUM CONTROLLED WATER'S<br>EDGE AND 49.21' (15M) SETBACK FROM INTERMITTENT STREAM<br>OR THE EDGE OF ENVIRONMENTAL PROTECTION,<br>WHICHEVER IS GREATER. |
|                                                                                | н       |               | DENOTES SEPTIC AREA.                                                                                                                                                                        |
|                                                                                | LAKE    |               | DENOTES 1 METRE CONTOUR.                                                                                                                                                                    |
|                                                                                | দ       |               | DENOTES ENVIRONMENTAL PROTECTION LINE.                                                                                                                                                      |
|                                                                                |         |               |                                                                                                                                                                                             |
|                                                                                |         |               |                                                                                                                                                                                             |
|                                                                                |         |               |                                                                                                                                                                                             |
|                                                                                |         |               |                                                                                                                                                                                             |
|                                                                                |         |               |                                                                                                                                                                                             |
|                                                                                |         |               |                                                                                                                                                                                             |
|                                                                                |         |               |                                                                                                                                                                                             |

Figure 1. Site Development Plan

*BUILDING NOTE* BUILDING SITES SHOWN ARE CONCEPTUAL. OTHER BUILDING SIZES, SHAPES AND LOT CONFIGURATIONS WILL EXIST.

*ELEVATIONS* ALL ELEVATIONS ARE DERIVED FROM AN IB DESIGNATED "BENCH MARK A" HAVING AN GEODETIC ELEVATION OF 1159.1 FEET. CONTOURS ARE AT 1' INTERVALS.

**BEARING NOTE** BEARINGS ARE ASTRONOMIC, DERIVED FROM THE EASTERLY LIMIT OF PART 3 PLAN 21R-22231 HAVING A BEARING OF N20°54'30"W AS SHOWN ON PLAN 21R-22231.

OCTOBER 26, 2018. HALIBURTON, ONTARIO. REVISED OCTOBER 17, 2019 REVISED MAY 25, 2020

RODNEY GEYER ONTARIO LAND SURVEYOR