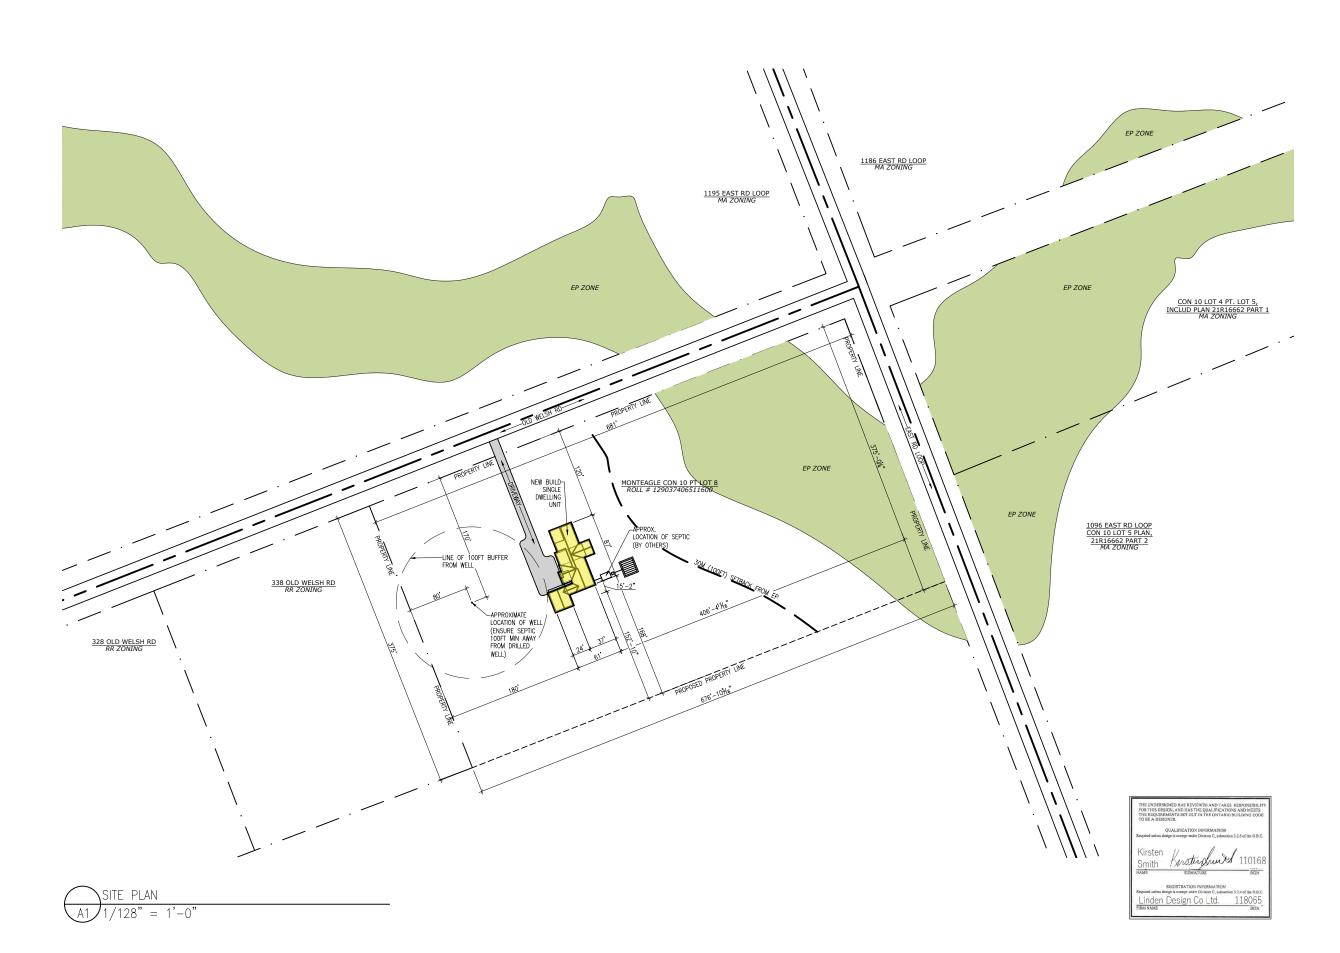

# NEW BUILD SINGLE DWELLING

CLIENT NAME:

REBECCA & BEN CLEMMER

CLIENT ADDRESS:

OLD WELSH RD, BANCROFT ON

#### SITE PLAN

DATE:

07-16-2024 SCALE:

AS NOTED

DRAWN BY:

KIRSTEN SMITH

 INDIVIDUAL BCIN:
 FIRM BCIN:

 110168
 118065