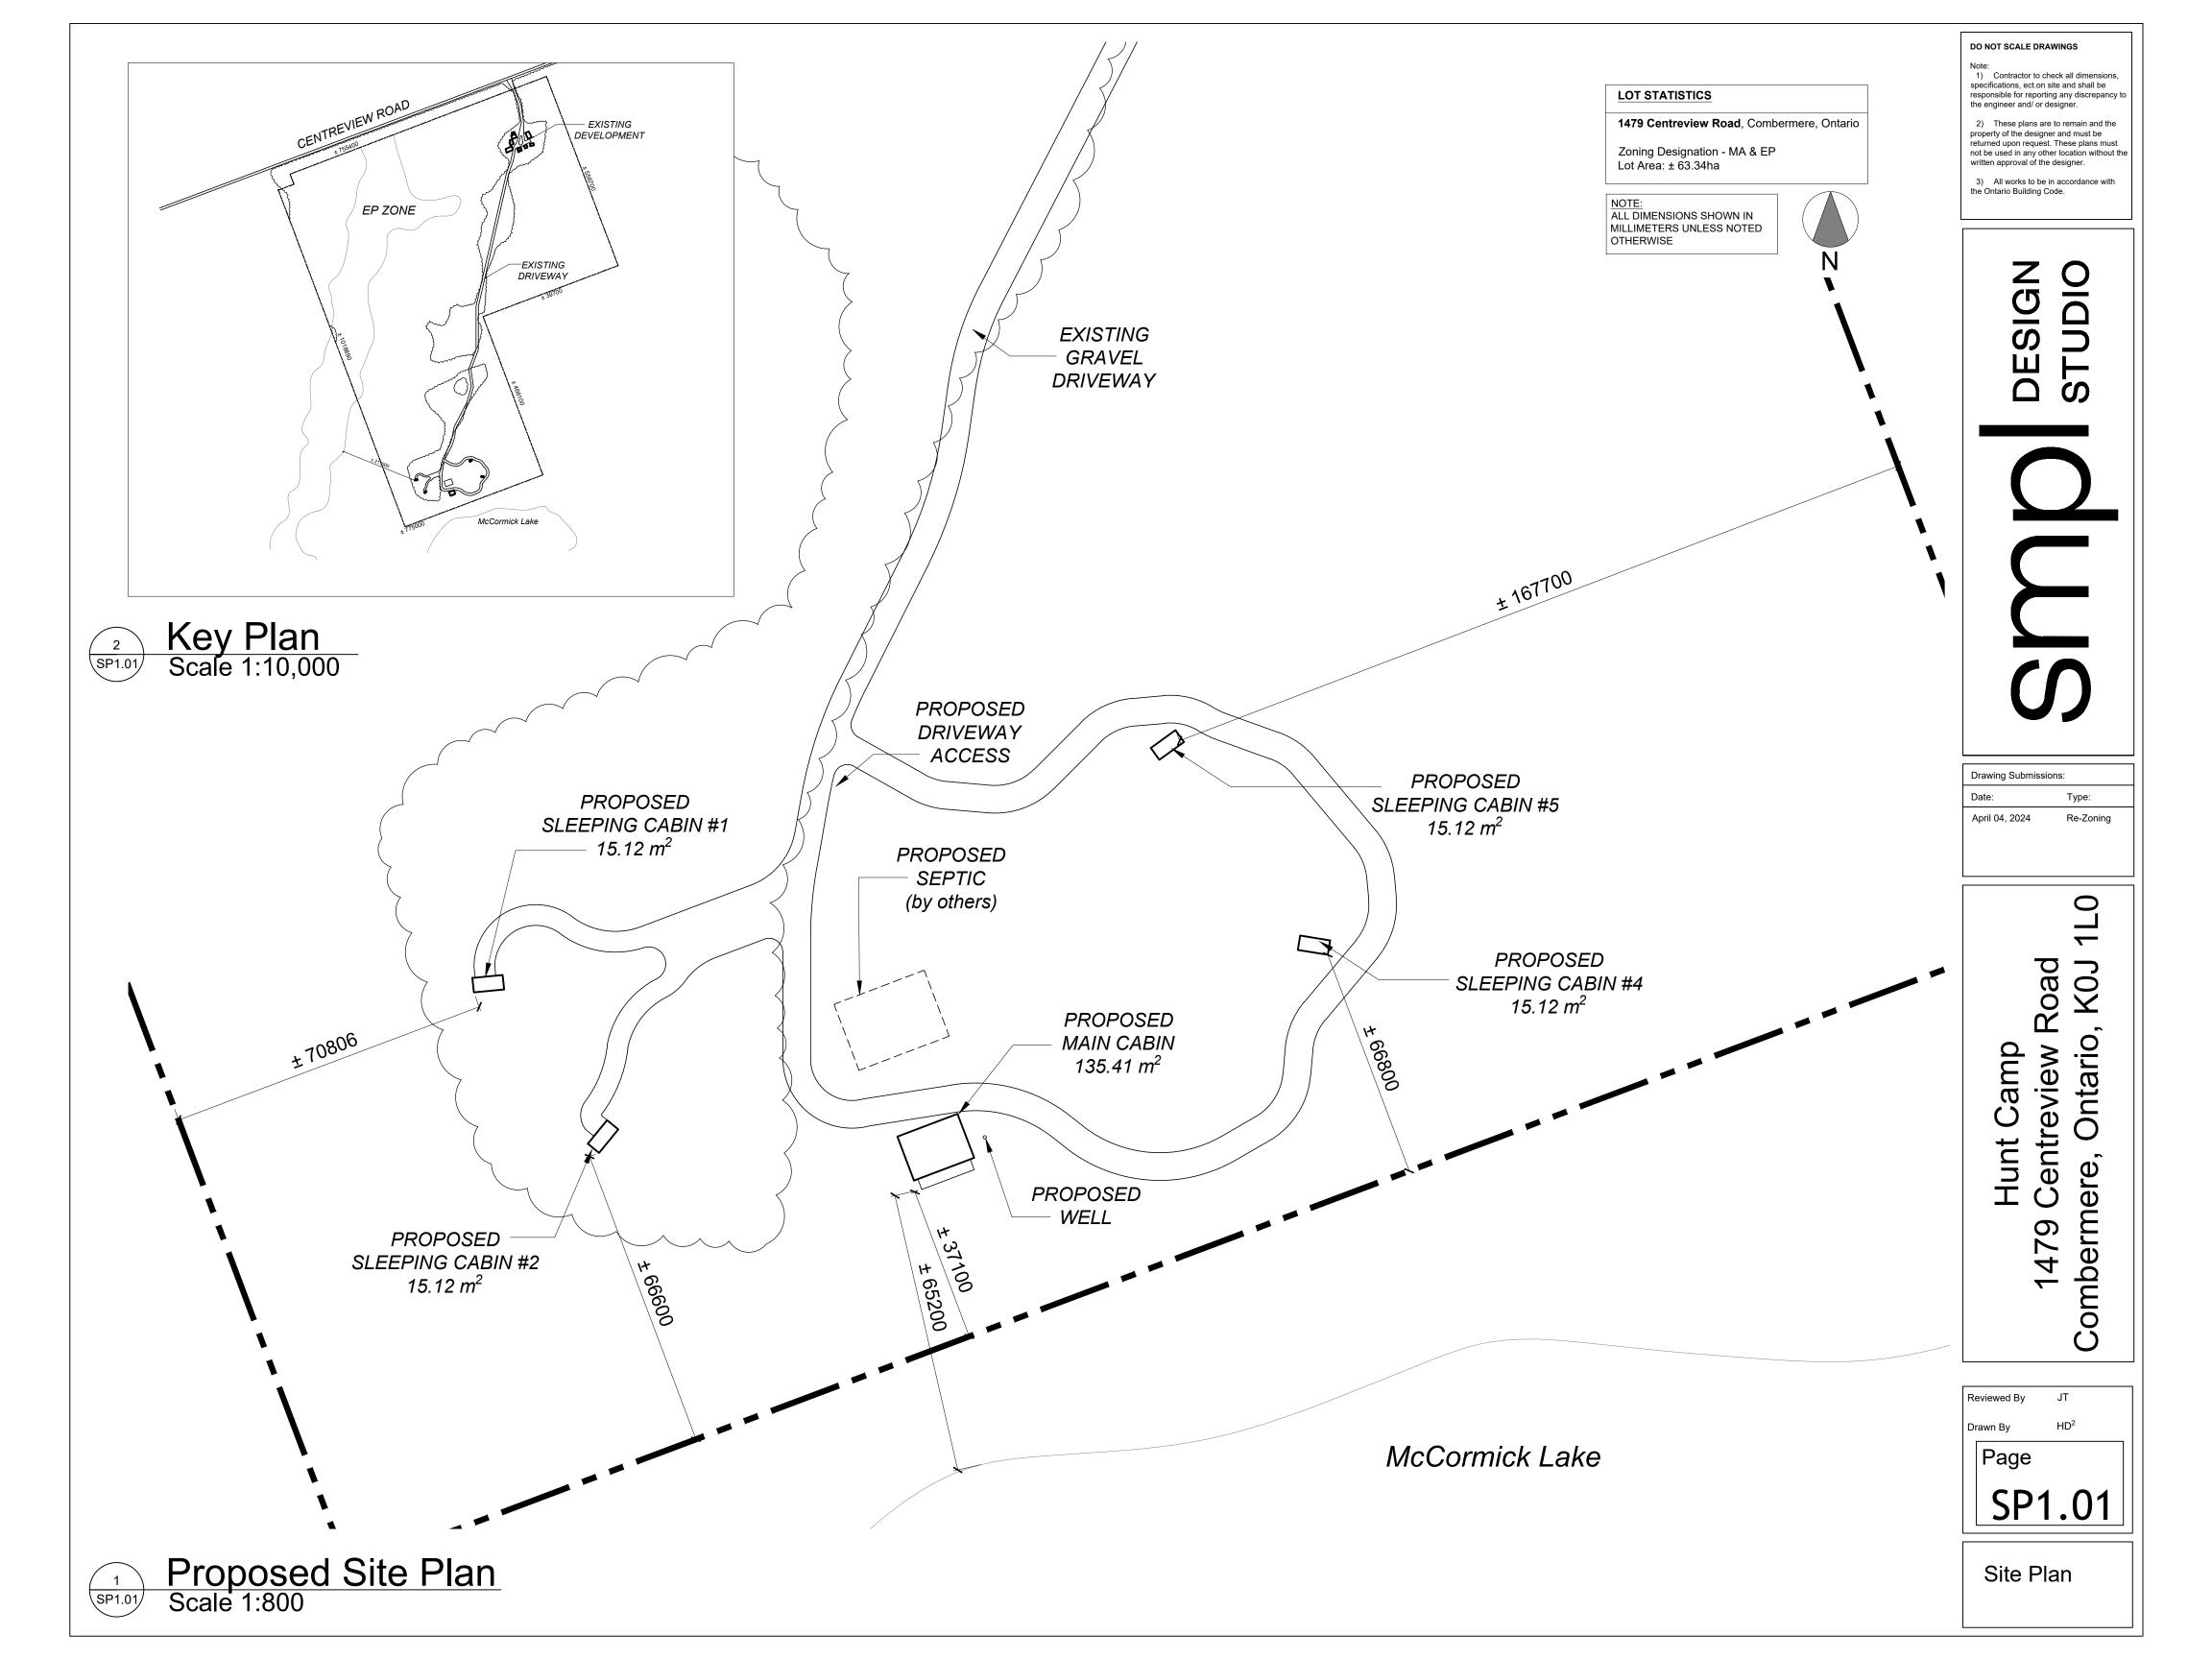

## STUDIO STUDIO

Drawing Submissions:

Date: Type:

April 04, 2024 Re-Zoning

Hunt Camp 1479 Centreview Road Combermere, Ontario, K0J 1L0

leviewed By

Drawn By

Page